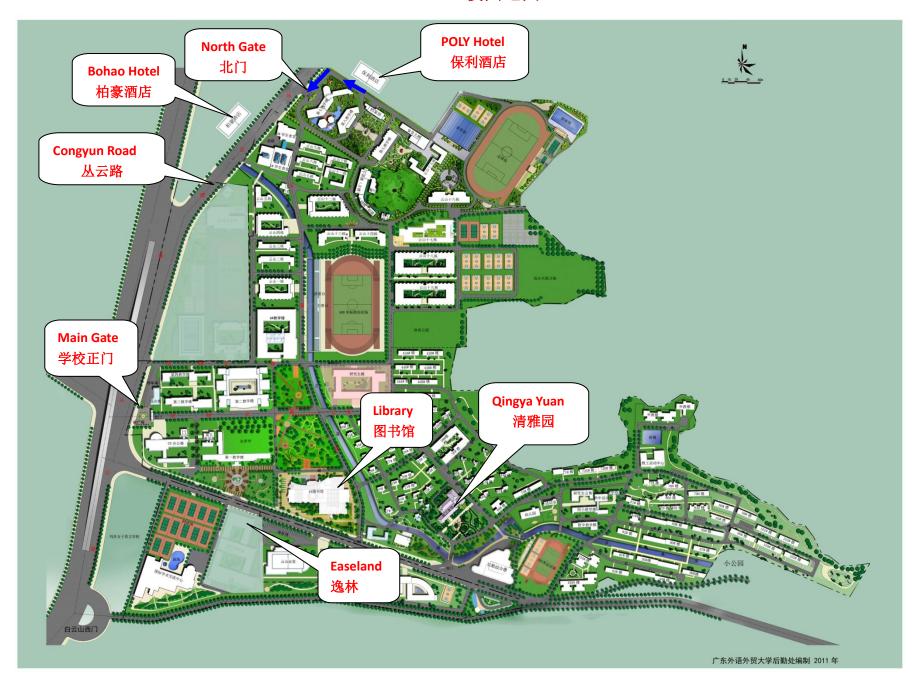

## **Registerial perspectives on Disciplinary English Studies**

Guangdong University of Foreign Studies (GDUFS) at the Baiyun Campus (The Lecture Hall of the Campus Library 广外北校区图书馆负一层报告厅; 1-3 December, 2017)

| Date  | Time Span   | Event                                                       |
|-------|-------------|-------------------------------------------------------------|
| 1 Dec | 14:30-21:00 | Registering: Lobby of Easeland Hotel at GDUFS (广外:广州逸林假日酒店) |

## CAMPUS MAP 校园地图